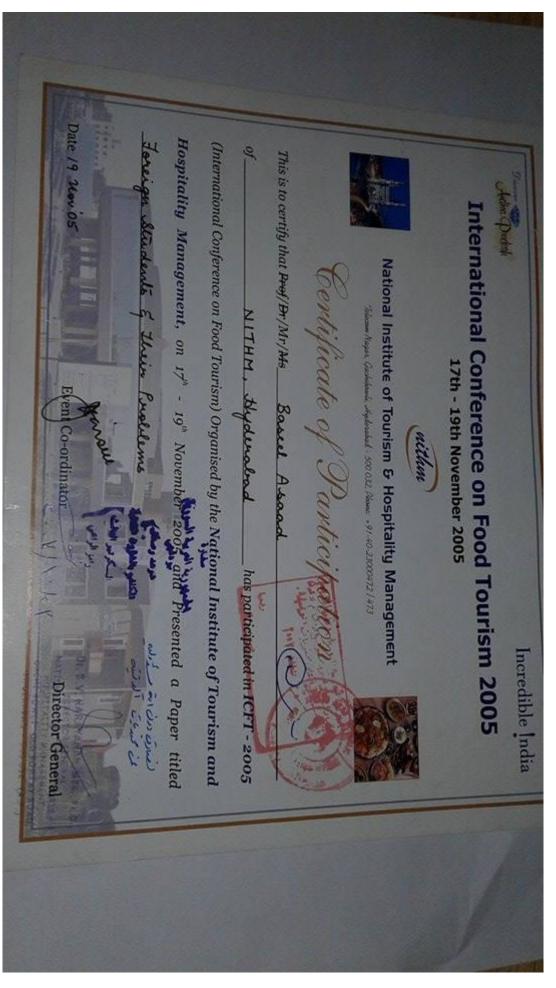

## <u>International conferences:</u>

- Tourism and hospitality science, India, Hyderabad ,2007.
- Seminars, Work paper:
  - Compulsory health insurance Program researchers Tishreen University 2017.
  - Data management and statistical analysis Using the SPSS program, Tishreen university, Center orientation and skills, **2016**
  - Data management and statistical analysis Using the SPSS program, Tishreen university, Center orientation and skills, **2015**.
  - .Study the Impact of current crisis of health services sector in Syrian Arab Republic, Tishreen university, economies college,2014.