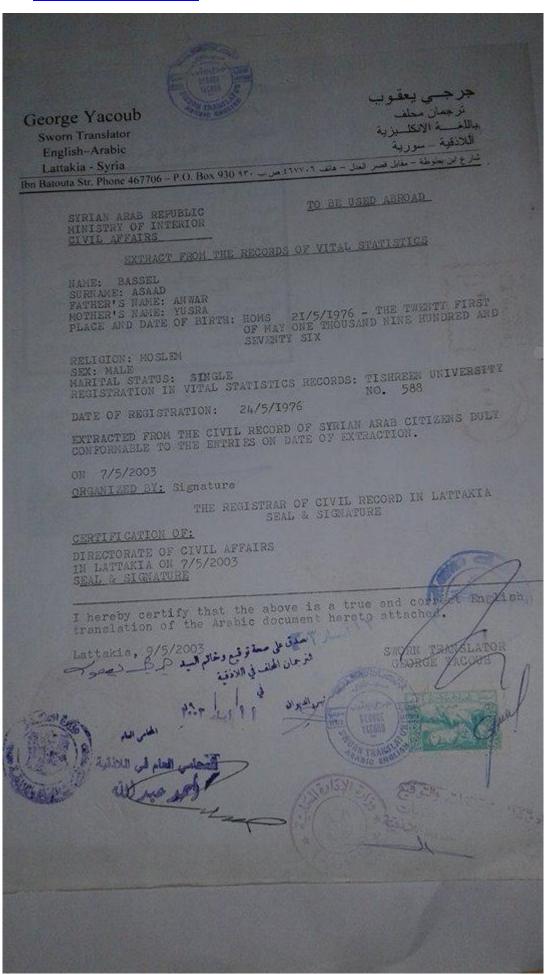

### PERSONAL INFORMATION

Birth Date : 21-5-1976 Gender : Male Nationality : Syrian Residence Location : Syria, Latakia. Marital Status : Married Email:basselasaadhotel@gmail.com Google scholar Email: ba3@au.edu.sy